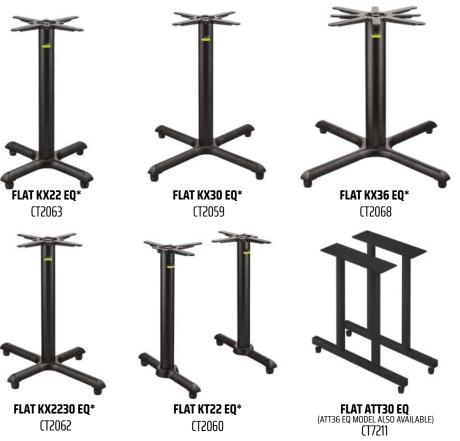

## **TABLE BASES** | EQ TABLE BASES

| PRODUCT CODE | PRODUCT                    | DIMENSIONS                                    | HEIGHT         | WEIGHT                      | MAX TABLE TOP SIZE                                                        |
|--------------|----------------------------|-----------------------------------------------|----------------|-----------------------------|---------------------------------------------------------------------------|
| CT2063       | KX22 EQ                    | Span: 560mm/22in<br>Spread: 430mm/17in        | 720mm/28.35in  | 9.5kg/20.9lb                | Square: 750mm/30in<br>Round: 750mm/30in<br>Max Weight: 16kg/35lb          |
| CT2086       | KX22 EQ (Counter Height)   | Span: 560mm/22in<br>Spread: 430mm/17in        | 883mm/34.75in  | 9.8kg/21.6lb                | Square: 710mm/28in<br>Round: 710mm/28in<br>Max Weight: 15kg/33lb          |
| CT2061       | KX22 EQ (Bar Height)       | Span: 560mm/22in<br>Spread: 430mm/17in        | 1035mm/40.75in | 10.5kg/23.1lb               | Square: 600mm/24in<br>Round: 650mm/26in<br>Max Weight: 13.6kg/30lb        |
| CT2059       | KX30 EQ                    | Span: 760mm/30in<br>Spread: 570mm/22in        | 720mm/28.35in  | 11.9kg/26.2lb               | Square: 1050mm/42in<br>Round: 1050mm/42in<br>Max Weight: 20kg/44lb        |
| CT2087       | KX30 EQ (Counter Height)   | Span: 760mm/30in<br>Spread: 570mm/22in        | 883mm/34.75in  | 12.2kg/26.9lb               | Square: 1015mm/40in<br>Round: 1015mm/40in<br>Max Weight: 19kg/42lb        |
| CT2072       | KX30 EQ (Bar Height)       | Span: 760mm/30in<br>Spread: 570mm/22in        | 1035mm/40.75in | 12.9kg/28.4lb               | Square: 900mm/36in<br>Round: 900mm/36in<br>Max Weight:17.2kg/38lb         |
| CT2068       | KX36 EQ                    | Span: 915mm/36in<br>Spread: 680mm/27in        | 720mm/28.35in  | 20.3kg/44.6lb               | Square: 1200mm/47in<br>Round: 1500mm/60in<br>Max Weight:25kg/55lb         |
| CT2090       | KX36 EQ (Counter Height)   | Span: 915mm/36in<br>Spread: 680mm/27in        | 883mm/34.75in  | 20.5kg/45.2lb               | Square: 1120mm/44in<br>Round: 1375mm/54in<br>Max Weight: 24kg/52lb        |
| СТ2070       | KX36 EQ (Bar Height)       | Span: 915mm/36in<br>Spread: 680mm/27in        | 1035mm/40.75in | 21.5kg/47.4lb               | Square: 1000mm/40in<br>Round: 1200mm/47in<br>Max Weight:21.3kg/47lb       |
| CT2062       | KX2230 EQ                  | Span: 560x750mm/22x30in<br>Spread: 505mm/20in | 720mm/28.35in  | 12kg/26.4lb                 | Rectangualar/Oval:<br>750mm x 900mm / 30 x 36in<br>Max Weight:16kg/35lb   |
| CT2088       | KX2230 EQ (Counter Height) | Span: 560x750mm/22x30in<br>Spread: 505mm/20in | 883mm/34.75in  | 12.3kg/27.lb                | Rectangualar/Oval:<br>710mm x 900mm / 28 x 36in<br>Max Weight:15kg/33lb   |
| CT2073       | KX2230 EQ (Bar Height)     | Span: 560x750mm/22x30in<br>Spread: 505mm/20in | 1035mm/40.75in | 13.6kg/30lb                 | Rectangualar/Oval:<br>600mm x 900mm / 24 x 36in<br>Max Weight:13.6kg/30lb |
| CT2060       | KT22 EQ                    | Span: 560mm/22in<br>Spread: 128mm/5in         | 720mm/28.35in  | 15.8kg/34.7lb<br>(combined) | Rectangular/Oval:<br>900mm x 2100mm / 36 x 84in<br>Max Weight:35kg/77lb   |
| CT2089       | KT22 EQ (Counter Height)   | Span: 560mm/22in<br>Spread: 128mm/5in         | 883mm/34.75in  | 16.6kg/36.6lb<br>(combined) | Rectangular/Oval:<br>840mm x 1960mm/33x77in<br>Max Weight 33kg/73lb       |
| CT2071       | KT22 EQ (Bar Height)       | Span: 560mm/22in<br>Spread: 128mm/5in         | 1035mm/40.75in | 17.6kg/38.8lb               | Rectangular/Oval:<br>750mm x 1800mm/30x70in<br>Max Weight:30kg/66lb       |
| CT7211       | ATT30 EQ                   | Span: 772mm/30in<br>Spread: 40mm/1.6in        | 720mm/28.35in  | 13.5kg/29.8lb               | Rectangular/Oval:<br>1120m x 2130mm /44in x 84in<br>Max Weight:45kg/99lb  |
| CT7212       | ATT36 EQ                   | Span: 924mm/36in<br>Spread: 40mm/1.6in        | 720mm/28.35in  | 14.2kg/31.3lb               | Rectangular/Oval:<br>1370mm x 2130mm /54in x 84in<br>Max Weight:45kg/99lb |