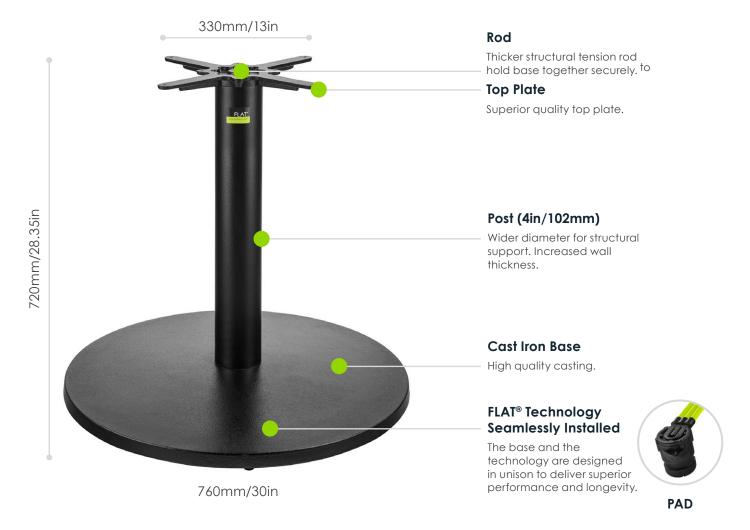

### **AUTO-ADJUST UR30**

Height: 720mm/28.35in Base Span: 760mm/30in Base Spread: 760mm/30in Weight: 35Kg/77lb Top Plate Size: 330mm/13in

Cast Iron/Textured Finish Material/Finish: Max Tabletop Size\* 1200mm/47in (square) 1500mm/60in (round)

Max Tabletop Weight\* 25Kg/55lb

Bar Height

Height: 1035mm/40.75in Weight: 36Kg/79lb

37.5Kg/83lb (w/footring) Max Tabletop Size\*: 1000mm/42in (square)

1200mm/47in (round)

Ask your dealer about alternative configurations.