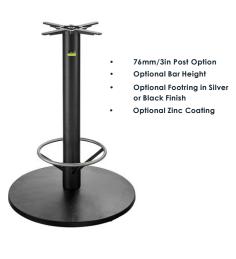

Max Tabletop Weight\* 25Kg/55lb

Bar Height

Height: 1035mm/40.75in Weight: 36Kg/79lb

37.5Kg/83lb (w/footring) Max Tabletop Size\*: 1000mm/42in (square)

1200mm/47in (round)

Ask your dealer about alternative configurations.