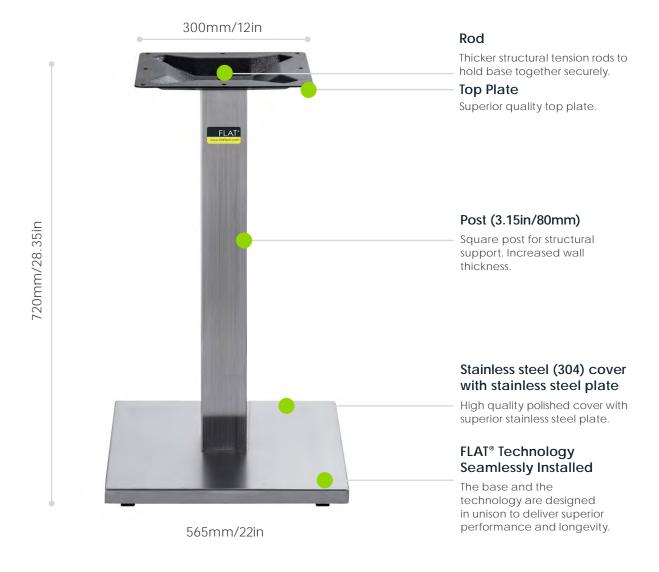

## **AUTO-ADJUST DS22**

Height: 720mm/28.35in
Base Span: 565mm/22in
Base Spread: 414mm/16.3in
Weight: 14.9Kg/33lb
Top Plate Size: 300mm/12in

Material/Finish:Stainless Steel/PolishedMax Tabletop Size\*750mm/30in (square)

750mm/30in (round)

Max Tabletop Weight\* 16Kg/35lb

 Warning: Exceeding maximum recommended tabletop size and weight will reduce functionality and performance of the technology. Ask your dealer about alternative configurations.