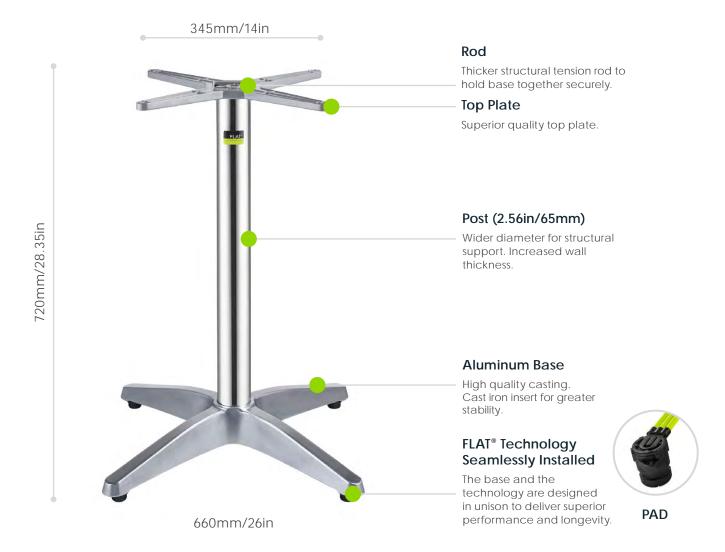

### **AUTO-ADJUST CX26**

Height: 720mm/28.35in Base Span: 660mm/26in Base Spread: 480mm/19in

Weight: 3Kg/7lb (5.6Kg/12.5lb inc weight)

Top Plate Size: 345mm/14in

Aluminum/Polished Material/Finish: Max Tabletop Size\* 700mm/28in (square)

700mm/28in (round)

Max Tabletop Weight\* 10Kg/22lb

\* Warning: Exceeding maximum recommended tabletop size and weight will reduce functionality and performance of the technology.

- Optional "Flip-Top"
  - Optional EP (Extra Protection) finish for protection against extreme weathering
  - Custom colour finishes subject to